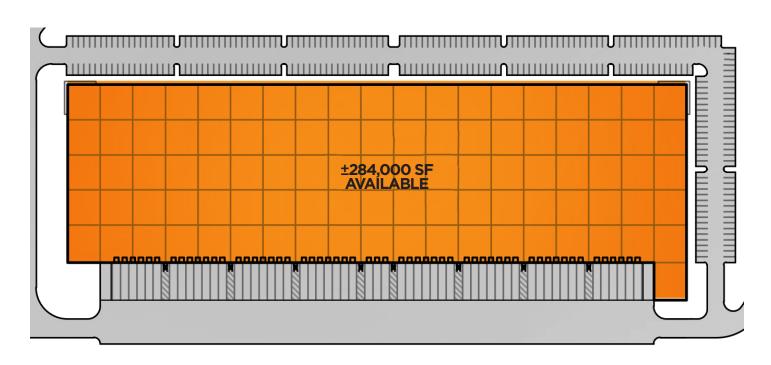

**BUILDING A3** ±284,000 SF AVAILABLE

LITTLE BLUE PKWY & RD MIZE RD / INDEPENDENCE, MO **NEW CONSTRUCTION** 

**±284,000** SQUARE **±26** DOCK **±2** DRIVE **±284** CAR PARKING

| TAXES               | \$0.19 PSF         |
|---------------------|--------------------|
| BUILDING SF         | ±284,000           |
| AVAILABLE SF        | ±284,000 Divisible |
| BUILDING DIMENSIONS | 284' X 988'        |
| COLUMN SPACING      | 52' X 56' COLUMNS  |
| CLEAR HEIGHT        | 36'                |

| DOCK DOORS      | 26 (EXPANDABLE)                           |
|-----------------|-------------------------------------------|
| DRIVE-IN DOORS  | 2                                         |
| AUTO PARKING    | ±284                                      |
| FIRE PROTECTION | ESFR                                      |
| LIGHTING        | LED WITH MOTION<br>SENSORS, 30 FC AVERAGE |
| CONSTRUCTION    | TILT-UP CONCRETE                          |