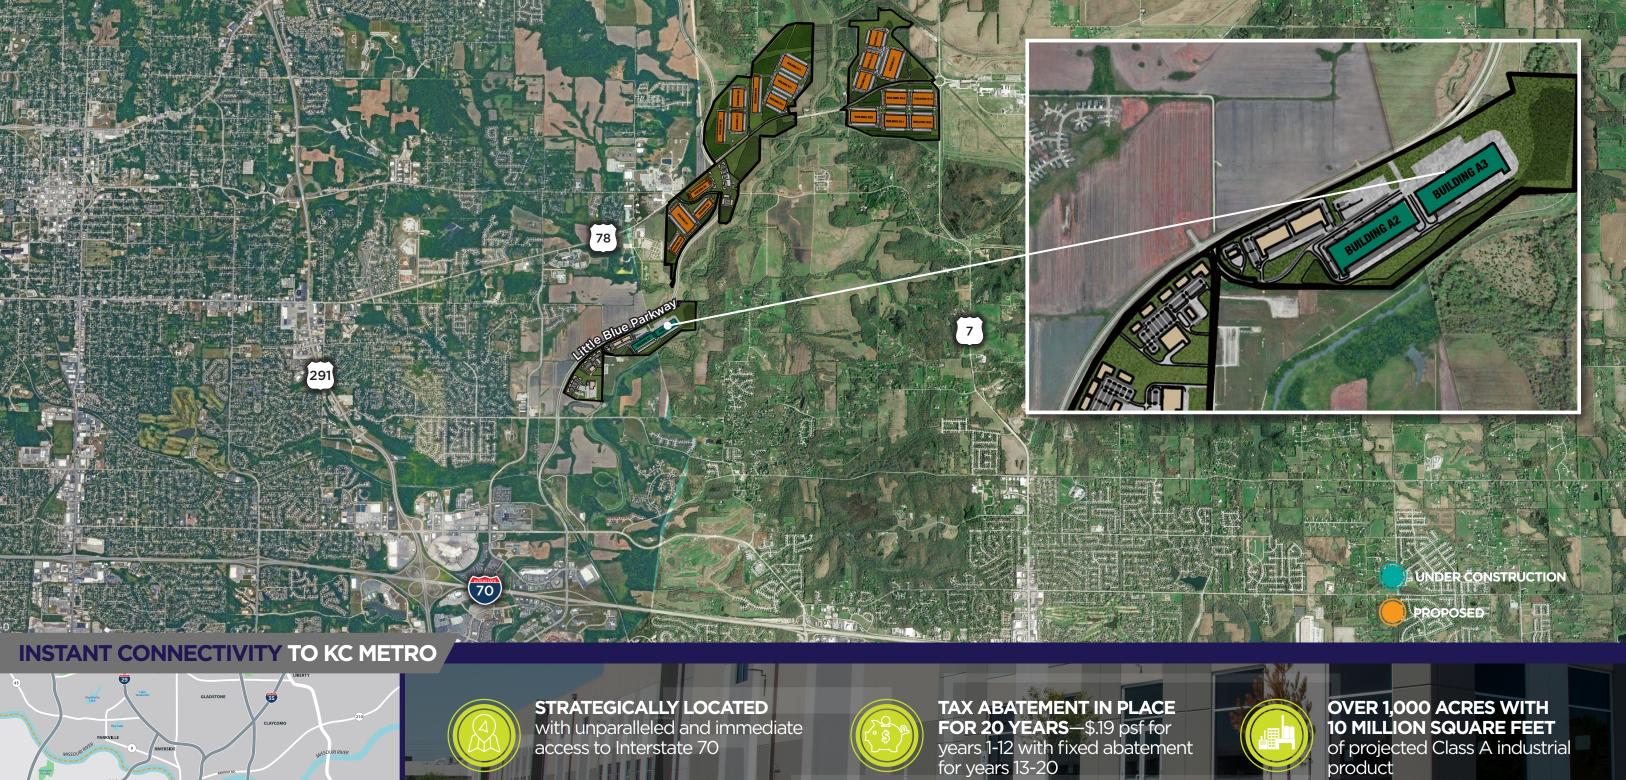

## **HIGHLY EXPERIENCED**

landlord and developer with extensive in-house resources

- BUILDING A2 ±284,000 SF Available (Divisible) Delivery Oct 2023
- BUILDING A3
- ±284,000 SF Available (Divisible) Delivery Oct 2023