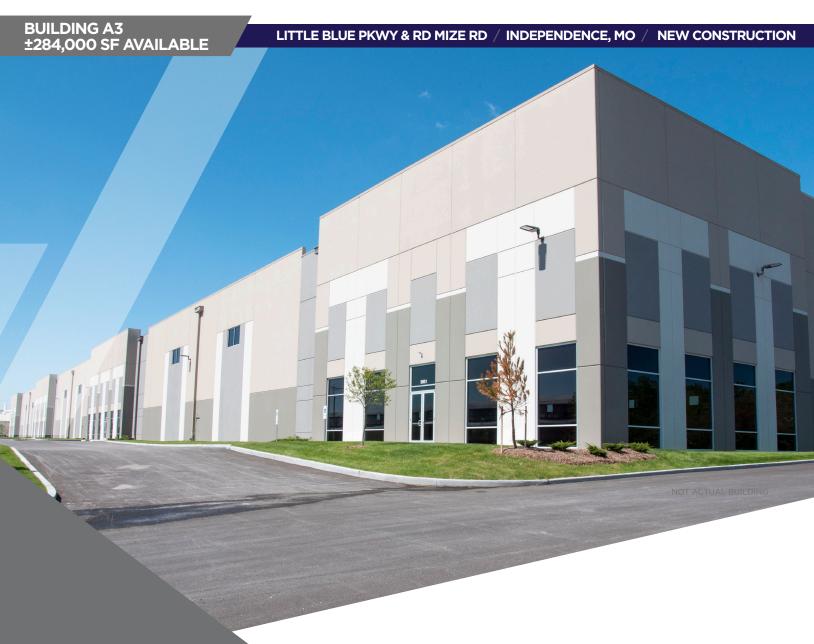

**BUILDING A3** ±284,000 SF AVAILABLE

LITTLE BLUE PKWY & RD MIZE RD / INDEPENDENCE, MO **NEW CONSTRUCTION** 

**±284,000** SQUARE **±26** DOCK **±2** DRIVE **±284** CAR PARKING

| TAXES               | \$0.19 PSF         |
|---------------------|--------------------|
| BUILDING SF         | ±284,000           |
| AVAILABLE SF        | ±284,000 Divisible |
| BUILDING DIMENSIONS | 284' X 988'        |
| COLUMN SPACING      | 52' X 56' COLUMNS  |
| CLEAR HEIGHT        | 36'                |